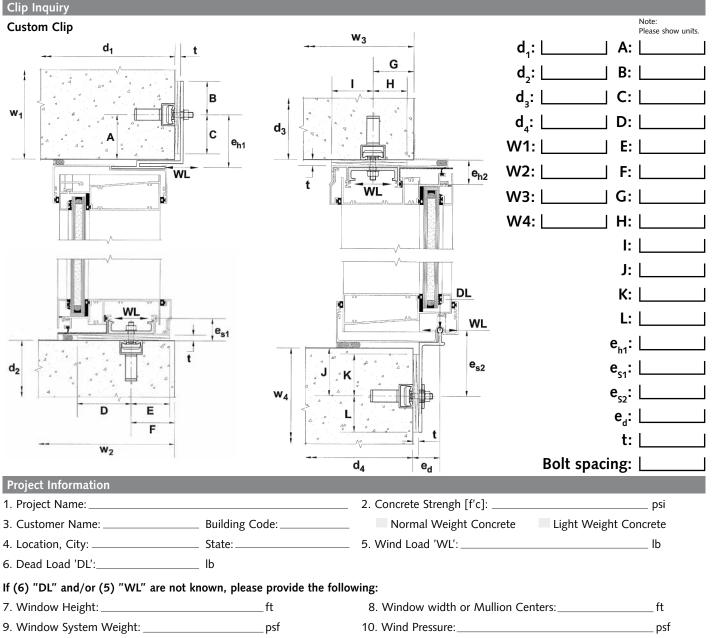

## HALFEN Curtain Wall Punched Window Anchoring Questionnaire

In order for us to be able to select the most efficient a horing systems for your project, please:

- 1. Please provide "A" through "L" and "eh, es, ed, t & Bolt spacing" for custom clips (by others), as applicable.
- 2. Please provide the required information, questions 1 to 6 in the section ,Project Information'
- 3. Fax to 877-683-4910, e-mail to engineering@halfenusa.com or e-mail to Sales representative.