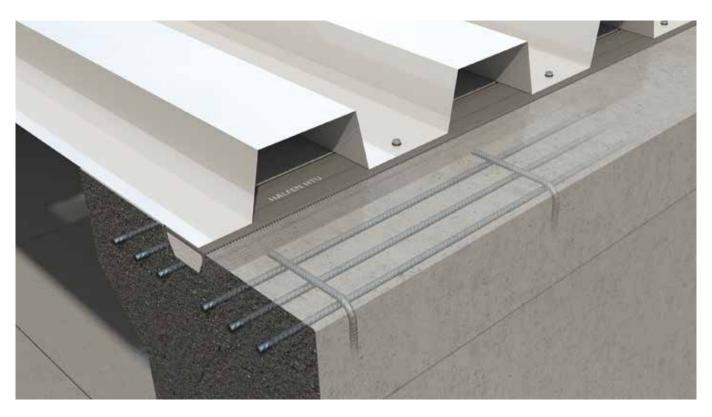

# **HTU PROFILED SHEET FIXING CHANNELS**

The HALFEN HTU Channels are ideal for simple fixing of all types of profiled metal sheets or sandwich panels – using self-tapping screws. Thanks to its innovative shape and profiling, the new, optimized generation of channels are self-anchoring and are cast completely into the concrete cover.

## RELIABLE

The ribbed profiling acts like hundreds of tiny anchors. They ensure the resulting loads are reliably transferred into the concrete.

## **INSTALLATION FRIENDLY**

Thanks to the optimized design, the channel is directly installed in the concrete cover. Conflict with existing reinforcement is therefore avoided. Due to the reduced profile cross-section, fixing of metal sheets using self-tapping screws is easier. Both qualities facilitate the installation process, both in the precast plant and on the construction site.