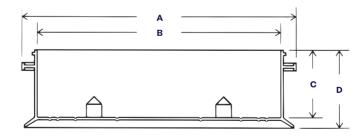

### Product Data - MB Bowco Pipe Seal

| Item Number | Description    | Α    | В     | С     | D     | Packaging               |
|-------------|----------------|------|-------|-------|-------|-------------------------|
| BC146000    | POLY-SEAL HD35 | 5.5" | 4.85" | 1.42" | 1.67" | 170 / box               |
| BC146010    | POLY-SEAL HD40 | 5.5" | 4.85" | 1.51" | 1.67" | 170 / box               |
| BC147000    | POLY-SEAL LD1  | 5.5" | 4.85" | 1.42" | 1.67" | 170 / box   2,040 / plt |