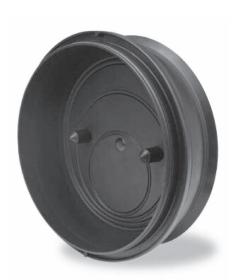

# **MB Bowco Pipe Seal**

## Watertight Pipe Capping

#### **Overview**

MB Bowco Pipe Seals are easy to install and remove. They are designed to fit a variety of pipe ends, allowing for maximum flexibility.

Pipe Seals cap unfinished openings and provide for future expansion or service access while preventing damage from moisture, debris and other elements.

#### **Features**

 Versatile: Accommodates 4" SDR 35 pipe (HD35), 4" SCH 40 pipe (HD40), or 2" to 4" SCH 40 Pipe (LD-1)

- Simple Installation: Eliminates the need for grouting, saving time
- Easy Conversion: Mounts seamlessly onto existing locators
- Strong: Ensures watertight seal capable of withstanding over 20 inches of mercury vacuum (10 PSI)
- Durable: Crafted from corrosionfree materials, ensuring longevity and durability
- Ease of Handling: Lightweight construction allows for simple handling and installation